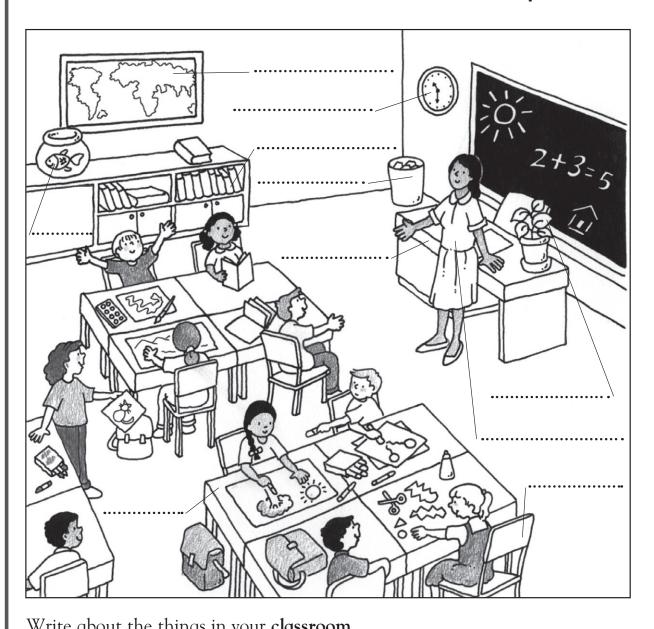

## Classroom words

Use the words below to write labels for this classroom.

map desk table bin fish books teacher clock chair plant

| write about the things in your <b>elassioom</b> . |
|---------------------------------------------------|
|                                                   |
|                                                   |
|                                                   |
|                                                   |
|                                                   |
|                                                   |
|                                                   |
|                                                   |