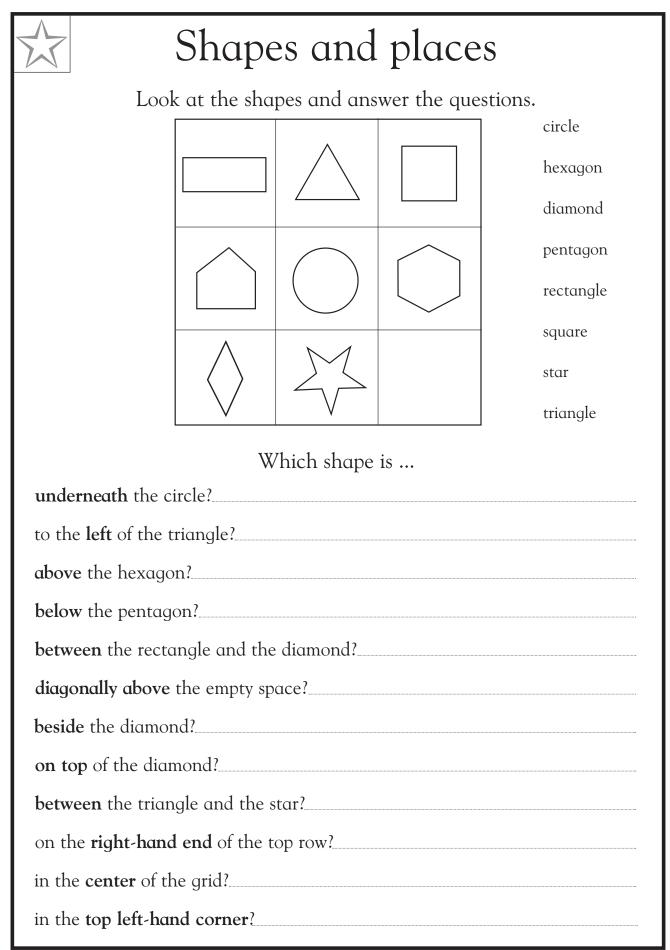

| Shapes and places                                    |            |        |  |                                 |
|------------------------------------------------------|------------|--------|--|---------------------------------|
| Look at the shapes and answer the questions.         |            |        |  |                                 |
|                                                      |            |        |  | circle<br>hexagon<br>diamond    |
|                                                      |            |        |  | pentagon<br>rectangle<br>square |
|                                                      | $\bigcirc$ | $\sum$ |  | star<br>triangle                |
| Which shape is                                       |            |        |  |                                 |
| underneath the circle?star                           |            |        |  |                                 |
| to the <b>left</b> of the triangle? <b>rectangle</b> |            |        |  |                                 |
| above the hexagon?                                   |            |        |  |                                 |
| below the pentagon?diamond                           |            |        |  |                                 |
| between the rectangle and the diamond?pentagon       |            |        |  |                                 |
| diagonally above the empty space? circle             |            |        |  |                                 |
| beside the diamond?star                              |            |        |  |                                 |
| on top of the diamond?pentagon                       |            |        |  |                                 |
| between the triangle and the star? circle            |            |        |  |                                 |
| on the <b>right-hand end</b> of the top row?square   |            |        |  |                                 |
| in the <b>center</b> of the grid? <b> circle</b>     |            |        |  |                                 |
| in the <b>top left-hand corner</b> ?rectangle        |            |        |  |                                 |

This page gives children practice with words that specify position or location. Help them with the questions, if necessary.