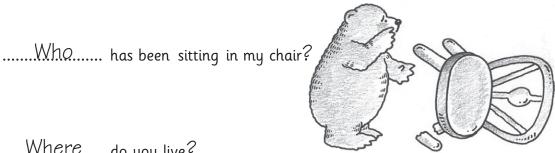

## Question words

| We ask <b>questions</b> when we want to find out things. Write these words that ask <b>questions</b> . Which is the odd one out? Say why. |            |               |                                         |       |      |  |  |  |
|-------------------------------------------------------------------------------------------------------------------------------------------|------------|---------------|-----------------------------------------|-------|------|--|--|--|
| who                                                                                                                                       | what       | why           | when                                    | where | how  |  |  |  |
| ••••••                                                                                                                                    | • •••••••• | • •••••••••   | • • • • • • • • • • • • • • • • • • • • | ••••• | •••• |  |  |  |
| Write a <b>question</b> word and add a <b>question mark</b> to complete each sentence.                                                    |            |               |                                         |       |      |  |  |  |
| Remember: Sentences that ask questions have a question mark at the end.                                                                   |            |               |                                         |       |      |  |  |  |
|                                                                                                                                           | has been   | sitting in my | chair                                   |       |      |  |  |  |
| •••••                                                                                                                                     | do you liv | <i>v</i> e    |                                         |       |      |  |  |  |
|                                                                                                                                           | does lunc  |               |                                         |       |      |  |  |  |
| Hallo                                                                                                                                     | J          | ce this book  |                                         |       |      |  |  |  |
| 116110,                                                                                                                                   | is         | godi italile  |                                         |       |      |  |  |  |

....Where.... do you live?

I am six. How old are you?

When does lunch time start?

......Why...... do you like this book?

Hello, .....What..... is your name?

This page focuses on the use of question words and question marks. Help your child to select the odd question word (how: the only question word that does not begin with wh-) and to read and complete each sentence.