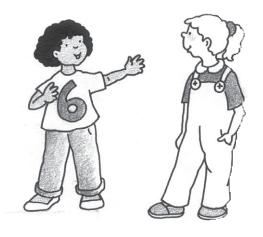

....Where.... do you live?

I am six. How old are you?

When does lunch time start?

......Why...... do you like this book?

Hello, .....What..... is your name?

This page focuses on the use of question words and question marks. Help your child to select the odd question word (how: the only question word that does not begin with wh-) and to read and complete each sentence.